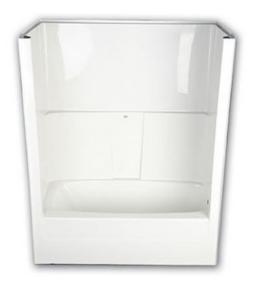

# 60x33" Tub & Wall Unit

## 1-Pc Bathtub Stall

#### **Features**

- White finish
- Built-in bathtub
- Reinforced gelcoat construction
- Easy to clean
- Glossy surface with low maintenance
- Recessed flanges to accommodate most finish material
- Made in Canada 🍁
- \* Left or Right is determined by seat
- \* Shower drain sold separately