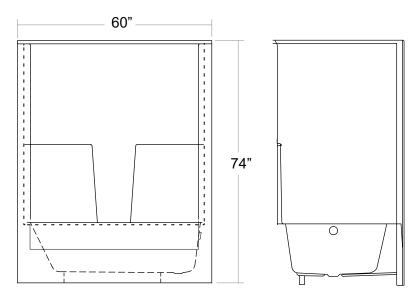

# 60x33" Tub & Wall Unit

## 1-Pc Bathtub Stall

Manufactured by Hi-tech Acrylic Products Inc. #202-13140 80 Ave., Surrey, British Columbia Canada V3W 3V2 Dimensions are not exact and may vary ± 1/4" (6mm). Specification and measurements are subject to change without prior notice.