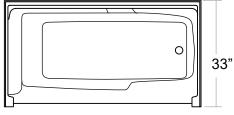

# Model GT603374-L / GT603374-R

# 60x33" Tub & Wall Unit

## 1-Pc Bathtub Stall

#### **Features**

- White finish
- Built-in bathtub
- Reinforced gelcoat construction
- Easy to clean
- Glossy surface with low maintenance
- Recessed flanges to accommodate most finish material
- Made in Canada 🍁
- \* Left or Right is determined by seat
- \* Shower drain sold separately





### Codes/Standards

CAN/CSA B45S1-04 CAN/CSA B45.5-02 Intertek 16397



See website for more warranty information.

For the latest Specification Sheet,

visit www.hitechacrylic.com or call Customer Care: 1.855.231.9592





Manufactured by Hi-tech Acrylic Products Inc. #202-13140 80 Ave., Surrey, British Columbia Canada V3W 3V2 Dimensions are not exact and may vary ± 1/4" (6mm). Specification and measurements are subject to change without prior notice.