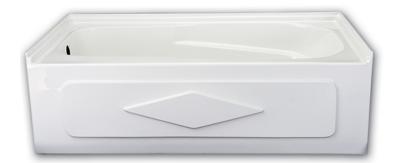

# Model AT6032CD

# Cancun Diamond Skirted Bathtub

#### Features

- Made in Canada 🌞
- White finish
- Double tiling flange
- Lumbar back rest positions
- Molded-in armrests with elbow supports
- Accessory deck area
- Pre-leveled tub bottom