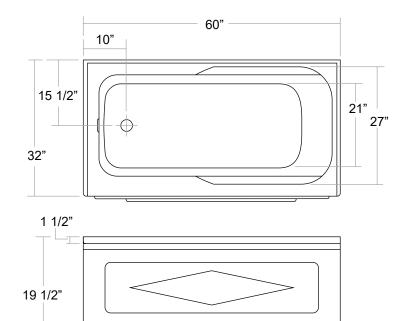

# Model AT6032CD

# Cancun Diamond Skirted Bathtub

### Water Depth 14"

| Water Jetting Systems (optional) |         |          |                   |
|----------------------------------|---------|----------|-------------------|
| Description                      | White   | Chrome   | Brushed<br>Nickel |
| 4 Jets                           | J4W-JET | J4CH-JET | J4BN-JET          |
| 6 Jets                           | J6W-JET | J6CH-JET | J6BN-JET          |
| 8 Jets                           | J8W-JET | J8CH-JET | J8BN-JET          |
| Sideline Bubble Massage Therapy  |         |          | JBM               |
| Inline Water Heating System      |         |          | JIH               |
| Chromotherapy Therapy            |         |          | JCT               |