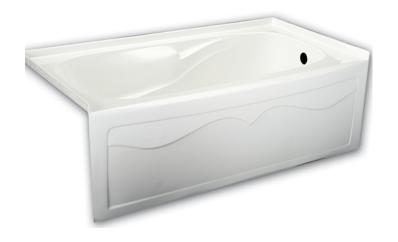

# 60x32" Skirted Bathtub

#### **Features**

- Made in Canada 🍁
- White finish
- Single tiling flange
- Lumbar back rest positions
- Molded-in armrests with elbow supports
- Accessory deck area
- Pre-leveled tub bottom