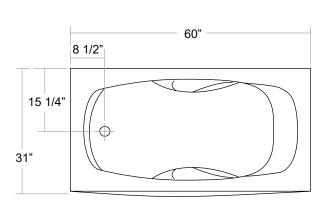

| Chrome   | Brushed<br>Nickel |
|---------------------------------|---------|----------|-------------------|
| 4 Jets                          | J4W-JET | J4CH-JET | J4BN-JET          |
| 6 Jets                          | J6W-JET | J6CH-JET | J6BN-JET          |
| 8 Jets                          | J8W-JET | J8CH-JET | J8BN-JET          |
| Sideline Bubble Massage Therapy |         |          | JBM               |
| Inline Water Heating System     |         |          | JIH               |
| Chromotherapy Therapy           |         |          | JCT               |



CAN/CSA B45S1-04 CAN/CSA B45.5-02 Intertek 16397

**5-Year Limited Warranty**See website for more warranty information.

For the latest Specification Sheet,

visit www.hitechacrylic.com or call Customer Care: 1.855.231.9592