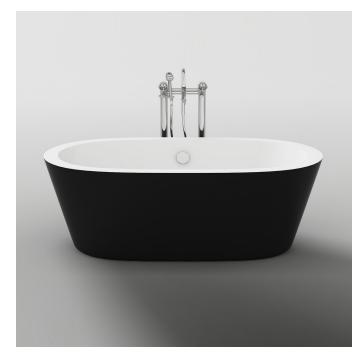

## Model H-98012WB-165

## H-98012WB-165 65" Oval B&W

# Freestanding Bathtub

#### **Features**

- White and black finish
- High-gloss surface acrylic construction
- Dual lumbar back rest positions
- Keeps bacteria away & is easy to keep clean
- With overflow and pop-up drain
- Faucet not included