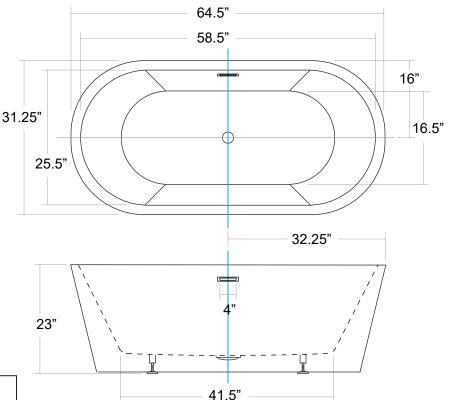

#### **Available Sizes**

☐ 61" H-98012-155 ☐ 64.5" H-98012WB-165

## Water Depth 14"

Codes/Standards CAN/CSA B45S1-04 CAN/CSA B45.5-02 Intertek 16397