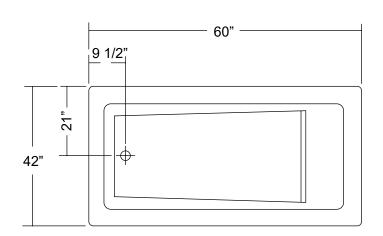

# 60x42" Drop-in Bathtub

#### **Features**

- Made in Canada 🌞
- White finish
- Reinforced acrylic construction
- Molded backrest and lumbar support
- \*Bathtub Drains are not included

Water Depth N/A