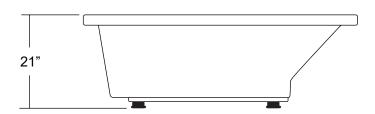

# 60x42" Drop-in Bathtub

#### **Features**

- Made in Canada 🌞
- White finish
- Reinforced acrylic construction
- Molded backrest and lumbar support
- \*Bathtub Drains are not included

Water Depth N/A